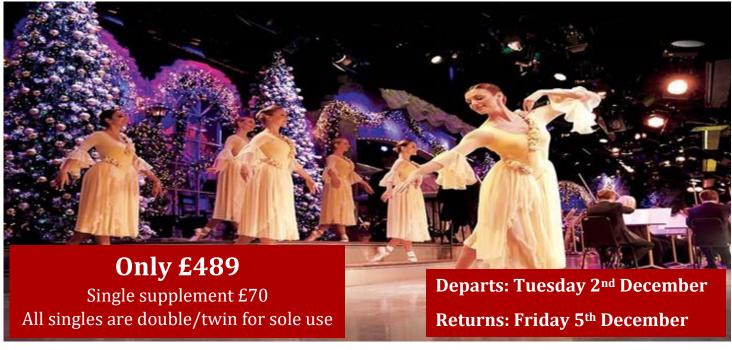

## Thursford Christmas Spectacular at The Phensint Country Hotel & Inn

The Thursford Christmas Spectacular is set in the magical surroundings of mechanical organs and fairground carousels, with a cast of over 120 professional singers, dancers. The three-hour performance delivers an extravaganza of non-stop singing, dancing, music, humour and variety.

**Day 2** After a leisurely breakfast, we make the short journey to the pretty market town of Holt for free time. After, we travel to Thursford arriving with time before the show starts to explore the shops, attractions and maybe grab a mulled wine or two before taking our seats for the Thursford Christmas Spectacular Matinee. After the show we travel back to the hotel in time for our evening meal.