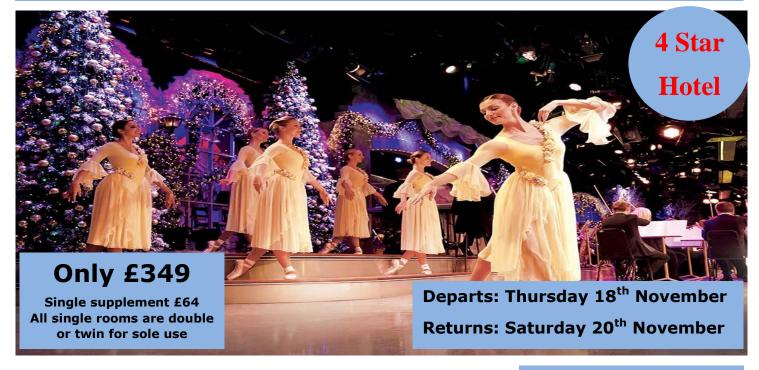

## Thursford Christmas Spectacular Deluxe

Thursford's Christmas Spectacular has attracted over 5.8 million visitors to date and is the largest Christmas show in the country.

It is set in the magical surroundings of mechanical organs and fairground carousels, with a cast of 120 professional singers, dancers. The three hour performance delivers an extravaganza of non-stop singing, dancing, music, humour and variety.